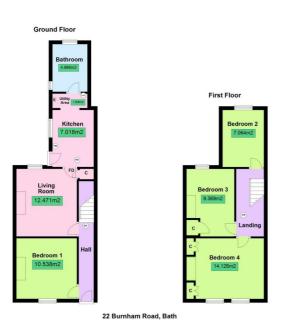

## **4 BED HOUSE - TERRACED, FURNISHED**

- STUDENT PROPERTY
- Available 24/25 academic year
- 4 Double bedrooms
- 1 Bathroom
- On street permit parking
- Rear garden

\*\*STUDENT PROPERTY\*\* \*\* RENT PRICE INCLUDES FREE CONTENTS INSURANCE INCLUDING ACCIDENTAL DAMAGE FOR ALL LAPTOPS AND IPADS\*\*

We are delighted to offer a spacious 4 bedroom property, situated in the popular Twerton area, with ample living accommodation, 1 bathroom, private rear garden and on street permit parking.