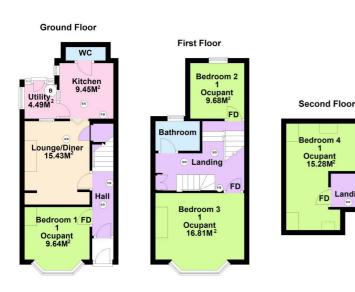

## MAGDALEN AVENUE, BATH£2,528 PCM4 BED HOUSE - TERRACED, FURNISHED

- STUDENT PROPERTY
- Available 24/25 academic year
- 4 Double bedrooms
- 1 Bathroom & WC
- On street permit parking
- Tiered rear garden

\*\*STUDENT PROPERTY\*\* \*\* RENT PRICE INCLUDES FREE CONTENTS INSURANCE INCLUDING ACCIDENTAL DAMAGE FOR ALL LAPTOPS AND IPADS\*\*

We are delighted to offer a spacious 4 bedroom property, situated in the popular Bear Flat area, with ample living accommodation, 1 bathroom, 1 WC, tiered rear garden and on street permit parking.