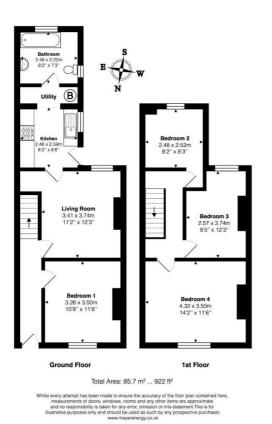

## **4 BED HOUSE - TERRACED, FURNISHED**

- STUDENT PROPERTY
- Available 24/25 academic year
- 3 Double and 1 single bedroom
- 1 Bathroom
- Free on street parking
- Rear garden

\*\*STUDENT PROPERTY\*\* \*\* RENT PRICE INCLUDES FREE CONTENTS INSURANCE INCLUDING ACCIDENTAL DAMAGE FOR ALL LAPTOPS AND IPADS\*\*

We are delighted to offer a spacious 4 bedroom property, situated in the popular Twerton area, with ample living accommodation, 1 bathroom, private garden and free on street parking.

00-