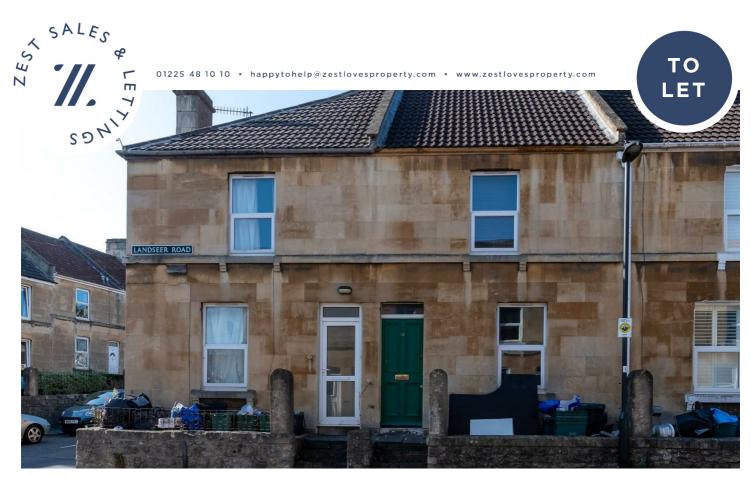

## LANDSEER ROAD, BATH

## **4 BED HOUSE - TERRACED, FURNISHED**

- STUDENT PROPERTY
- Available 24/25 academic year
- 3 Double and 1 single bedroom
- 1 Bathroom
- Free on street parking
- Rear garden

\*\*STUDENT PROPERTY\*\* \*\* RENT PRICE INCLUDES FREE CONTENTS INSURANCE INCLUDING ACCIDENTAL DAMAGE FOR ALL LAPTOPS AND IPADS\*\*

We are delighted to offer a spacious 4 bedroom property, situated in the popular Twerton area, with ample living accommodation, 1 bathroom, private garden and free on street parking.

00-