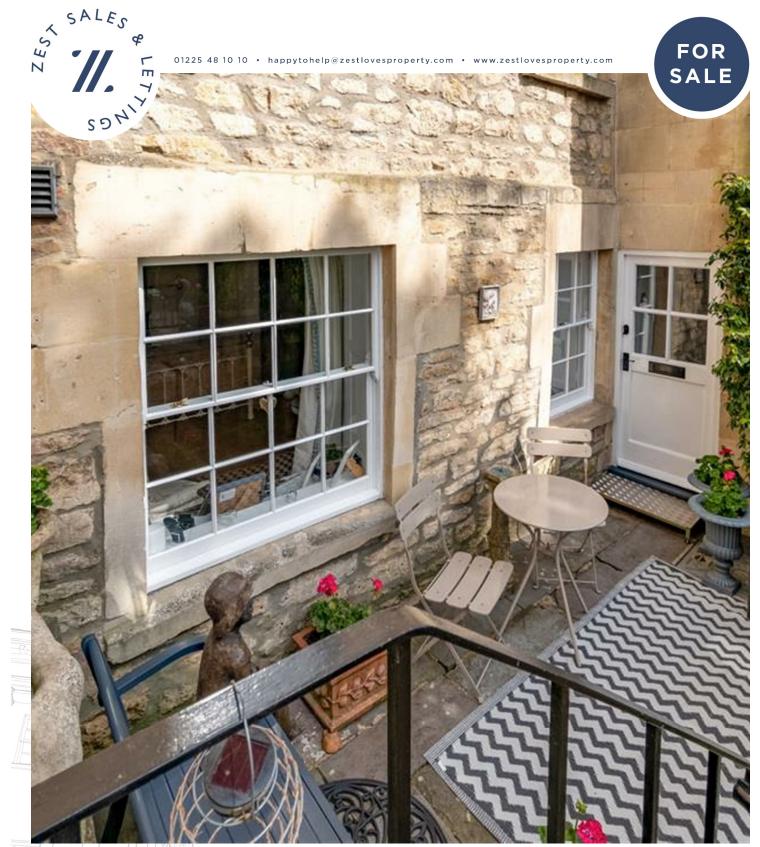

## DESCRIPTION

A simply charming one bedroom courtyard garden apartment set in a quiet location, south facing. This immaculately presented property forms part of an impressive Grade I Listed building, with its own private entrance to the rear. The property has been sympathetically updated over recent years and offers a living room with dining area opening through into the well equipped modern kitchen. There is a good sized double bedroom and a luxury shower room. A pretty and well manicured courtyard garden is to the rear with a path leading down to a gravelled area providing one off road parking space and a outbuilding. No onward chain.

## LOCATION

There is free on-street parking to the front of Grosvenor Place. Plenty of local amenities can be found within walking

distance. The centre of Larkhall village is less than a five minute walk-away, and provides a wide-array of amenities, including a small co-op, butchers, delicatessen, multiple cafes, newsagents, post office, and independent shops. The centre of Bath itself is less than a half-anhour walk away, but can also be reached by the frequent bus service which runs along London Road, and stops opposite Grosvenor Place. For commuters, there is easy access to the M4 (J18 - 11 miles), and there are high speed rail links available from Bath Spa (1.5 miles) station.