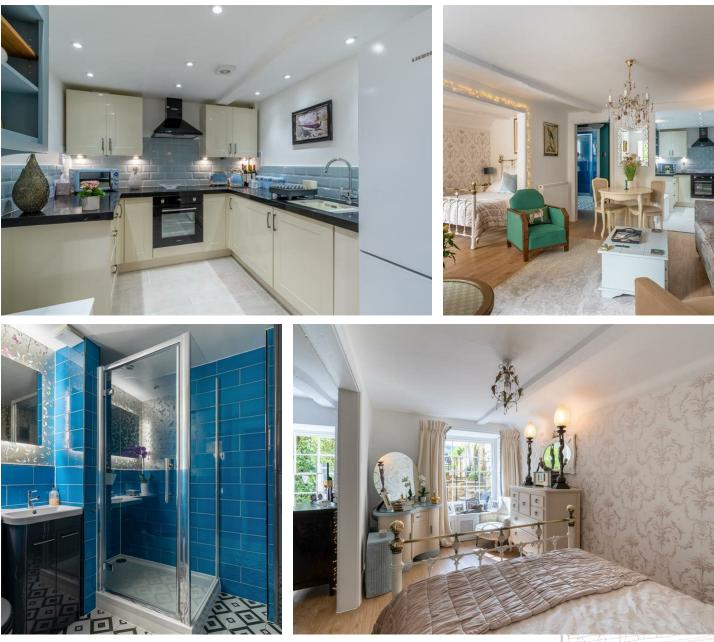

## DESCRIPTION

A simply charming one bedroom courtyard garden apartment set in a quiet location, south facing. This immaculately presented property forms part of an impressive Grade I Listed building, with its own private entrance to the rear. The property has been sympathetically updated over recent years and offers a living room with dining area opening through into the well equipped modern kitchen. There is a good sized double bedroom and a luxury shower room. A pretty and well manicured courtyard garden is to the rear with a path leading down to a gravelled area providing one off road parking space and a outbuilding. No onward chain.