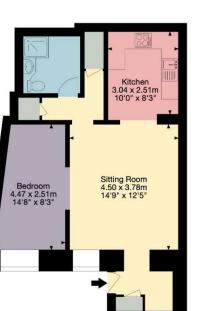

Garden Flat, 16 Grosvenor Place, Bath BA1 6AX Approx. Gross Internal Area Main House = 50 sq m / 544 sq ft

Sitting Room 4.50 x 3.78m 14'9" x 12'5" Bedroom 4.47 x 2.51m 14'8" x 8'3"

KEY Kitchen Living Area Bedroom Bathroom Storage