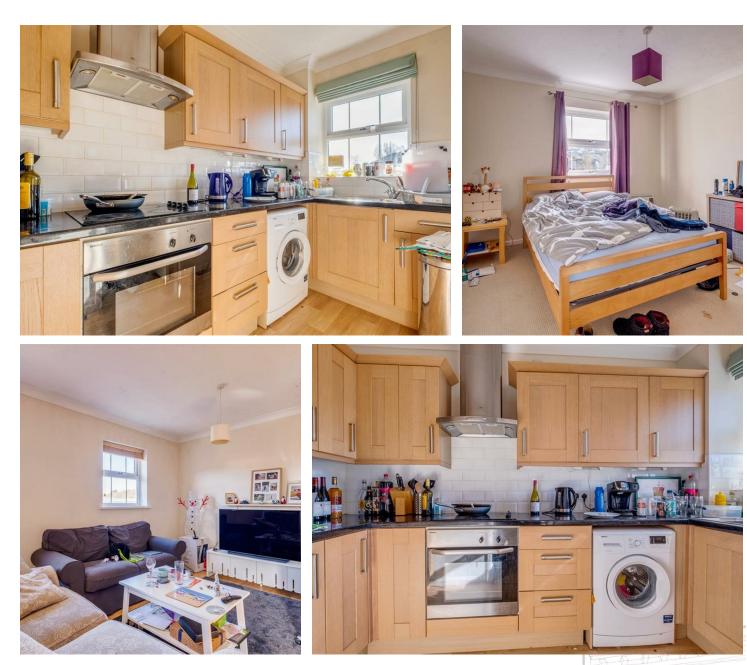

#### DESCRIPTION

A light and spacious two bedroom apartment set in a quiet location within the St Annes Park area. This well presented property has two double bedrooms, a good sized living/dining room, a well equipped kitchen and a modern bathroom. Externally there is a lawned communal area, and an allocated parking space, plus visitors parking.