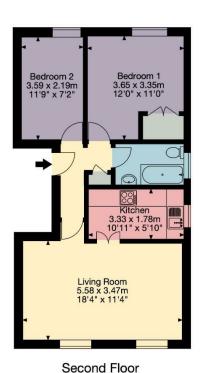

10 Riverside Court, St Annes Park, Bristol BS4 4AY

Approx. Gross Internal Area Main House - 588 sq ft - 55 sq m

KEY Kitchen Living Area Bedroom Bathroom Storage

Zest, la Mile End, London Road, Bath, BAI 6PT nappytohelp@zestlov sproperty.com 01225 481010

# **GUIDE PRICE** £200,000

two bedrooms and a bathroom

 Communal lawned area, allocated off road parking space, visitors parking

• Approx 588 sq ft -55 sqm, EPC rating: C, Leasehold, Council tax band B